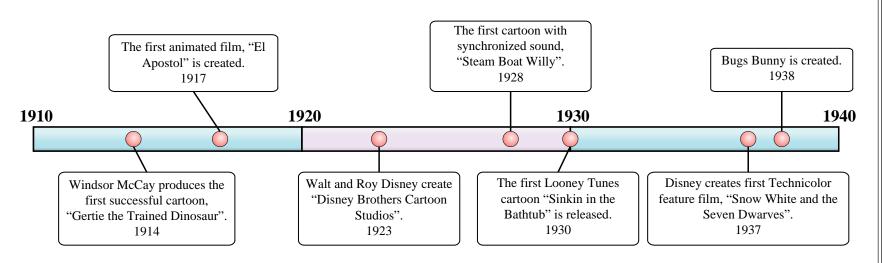

Use the timeline to answer the questions. **Answers** The History of Early Animation The first cartoon with The first animated film, "El synchronized sound, Bugs Bunny is created. "Steam Boat Willy". Apostol" is created. 1928 1938 1917 1910 1920 1930 1940 The first Looney Tunes Disney creates first Technicolor Windsor McCay produces the Walt and Roy Disney create "Disney Brothers Cartoon cartoon "Sinkin in the feature film, "Snow White and the first successful cartoon, Bathtub" is released. Seven Dwarves". Studios". "Gertie the Trained Dinosaur". 1930 1937 1914 1923 1) Which happened earlier? A. Disney's Studio is created or B. First animated film is released 2) How many years after Disney Brothers Cartoon studios was created did they release 'Steam Boat Willy'? 3) What year did Windsor McCay produce his cartoon? **Use Line** What year was the first Technicolor feature film? 10. Use Line What is the span (number of years shown) of this timeline? 6) What year was 'El Apostol' created? What year was 'Snow White and the Seven Drawfs' released? 8) The first Popeye cartoon was released in 1933. Could you put this event on the timeline above? (Yes / No) 9) What is this timeline about? 10) What was the first Looney Tunes cartoon named?

## The History of Early Animation

- 1) Which happened earlier? A. Disney's Studio is created or B. First animated film is released \_\_\_\_\_B
- 2) How many years after Disney Brothers Cartoon studios was created did they release 'Steam Boat Willy'? \_\_\_\_\_5
- 3) What year did Windsor McCay produce his cartoon? 1914
- 4) What year was the first Technicolor feature film? 1937
- 5) What is the span (number of years shown) of this timeline?
- 6) What year was 'El Apostol' created? 1917
- 7) What year was 'Snow White and the Seven Drawfs' released? 1937
- 8) The first Popeye cartoon was released in 1933. Could you put this event on the timeline above? (Yes / No)
- 9) What is this timeline about? The History of Early Animation
- 10) What was the first Looney Tunes cartoon named? Sinkin in the Bathtub

**Answers** 

- В
- 5
- <sub>3</sub> 1914
- 4. **1937**
- 30
- 6. **1917**
- 7. **1937**
- Yes
- 9. Use Line
- 10. Use Line